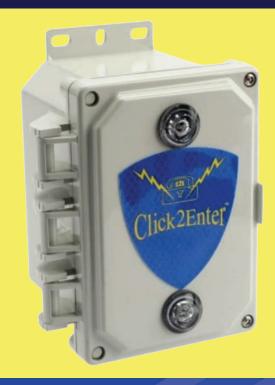

## **Technical Features**

- Large Frequency Capacity 100 Channels
- Operates within All Allocated Frequency Spectrums - VHF High & Low and UHF High & Low
- Programmable Time Delay on Main Gate Control Relay
- Software Interface for Easy Programming
- Operates in Sub-Zero Temperatures
- Capable of Operating with CTCSS (PL & DPL) Private Line Coding
- Bright Activation and Power LEDs
- Dual Dry Contact Relay Outputs
- Relays can be Independently Control via Chip Firmware
- Activation History Data Logging for Export to Computer File
- Enclosure NEMA 4x Rated
- Reflective Front Identification Label to Support Faster Nighttime Identification