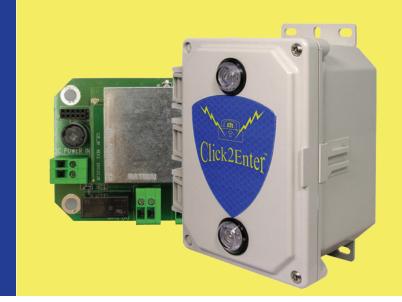

## **Technical Features**

- Large Frequency Capacity 100 Channels
- Operates within All Allocated Frequency Spectrums - VHF High & Low and UHF High & Low
- Programmable Time Delay on Main Gate Control Relay
- Software Interface for Easy Programming
- Operates in Sub-Zero Temperatures
- Capable of Operating with CTCSS (PL & DPL) Private Line Coding
- Bright Activation and Power LEDs
- Dual Dry Contact Relay Outputs
- Relays can be Independently Control via Chip Firmware
- Activation History Data Logging for Export to Computer File
- Enclosure NEMA 4x Rated
- Reflective Front Identification Label to Support Faster Nighttime Identification