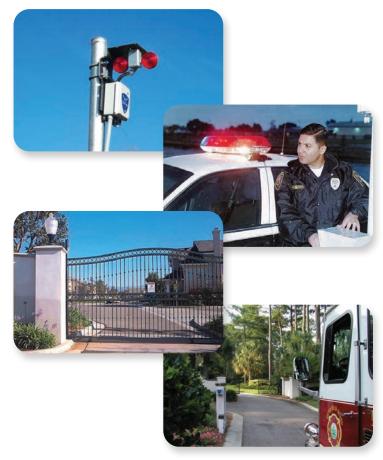

Don't risk untimely delays during an emergency response as every second counts. Forcing emergency responders to STOP their vehicles to enter a code, activate a key, or fail to get in at all, can have a catastrophic outcome.

Click2Enter can operate both your gates and doors for a comprehensive overlaying emergency access response.

Key features and benefits include:

- Mutual Aid Control
- Stealth Operation
- Improved Response Time
- Officer Safety Friendly
- Increased Security over Light & Siren Systems

Use your own radio receivers to access gates and doors in seconds, so as quick as you can click, you are in. Click2Enter supports mutual aid, so your response is not delayed.