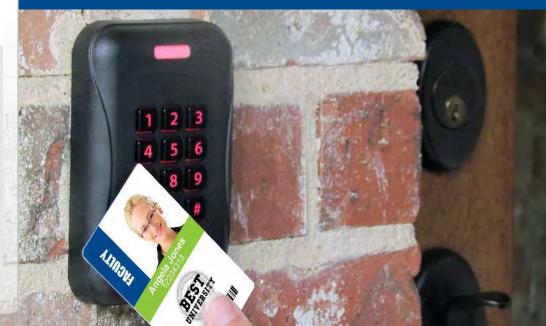

## **ACCESS CONTROL**

## Customizable Electronic Door Access

BadgePass Access Manager is a door access control system tailored specifically for schools of all sizes. Access Manager allows for the easy assignment of credentials and access privileges and can help take your campus security to the next level. Access manager allows you to completely customize your system to meet your campus' needs. Plus, you can feel safe and secure at all times, knowing our system is backed by years of industry-proven success.

## Key Features & Benefits:

- · Single step card issuance and activation
- · Open-architecture hardware platform
- Support for PoE and RS485 controllers
- Support for IP-enabled readers
- Support for wireless locks
- Campus-wide lockdown
- NFC Ready Use mobile device for door access
- · Active Directory integration
- DataSync