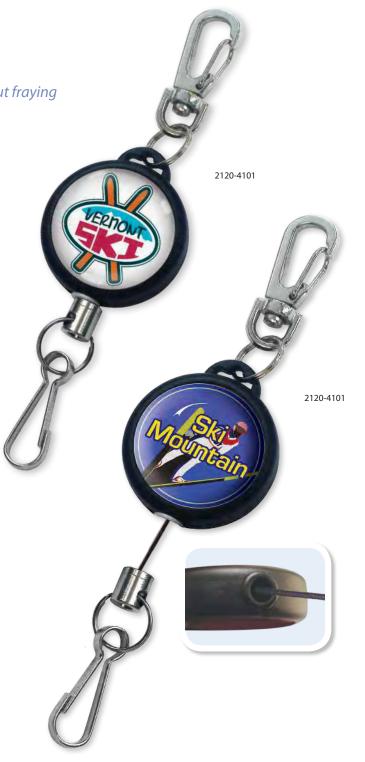

### HEAVY-DUTY SKI/SPORT REEL

The new Heavy-Duty Ski/Sport reel has a strong and rigid plastic case and comes with two end-fittings. The lobster claw easily attaches to any zipper, and the swivel hook is perfect for annual ski passes. The reel also has a heavy-duty nylon cord that has a reinforced ring to reduce cord breaks.

### **FEATURES & BENEFITS**

- Two metal hooks Easily attaches to a zipper or annual ski pass
- **Reinforced ring on reel** *Cord can withstand up to 50,000 pulls without fraying*
- 1 ¼" surface area for a custom label Company name or logo stands out

#### **SPECIFICATIONS**

Reel Diameter: 1 ½" (38mm) Cord Length: 24" (609mm) Custom Label Size: 1 ¼" (32mm) Pull Tested: Up to 50,000 pulls Weight: .0463 lbs Packaging: 50 pieces per inner box 500 pieces per case Minimum Order: 100 pieces

| Color | Item Number            |
|-------|------------------------|
| Black | 2120-4101 or 750-I BLK |

Customize both sides to make your logo stand out!