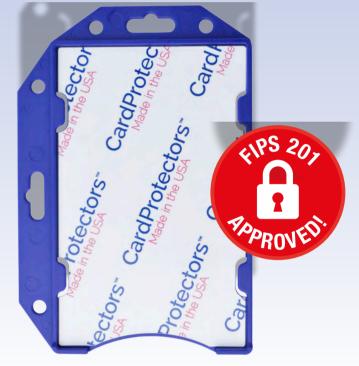

## **Protect** Your Identity

Protect your identity with a one-card open face shielded holder, the newest addition to the CardProtector™ family.

This rigid holder protects a smart card from unauthorized data theft known as "skimming" while still displaying the face of your card and allowing for easy removal.

1840-5092

- Protects a 13.56 MHz RFID card, including MIFARE, iClass, PIV, TWIC and FRAC cards
- Design allows for horizontal or vertical display, while slot and chain holes make attachment easy
- Proudly made in the USA, meeting the Buy America and Trade Agreement Acts