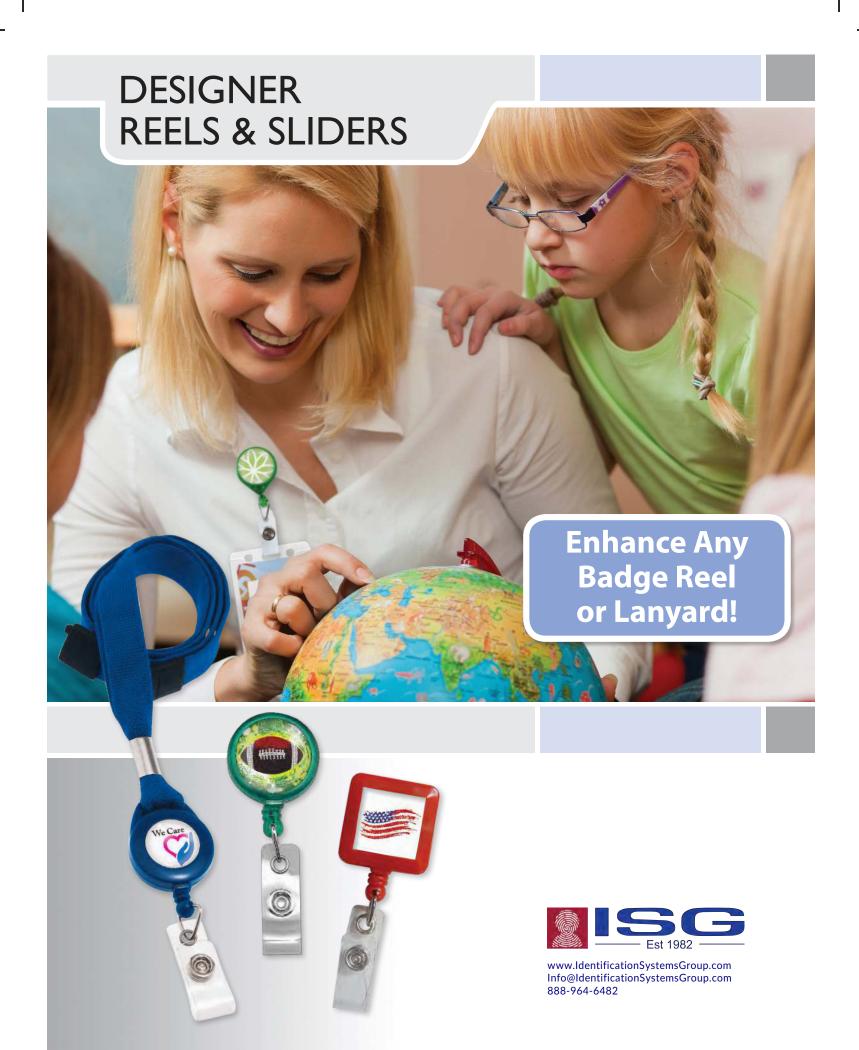

# DESIGNER **REELS & SLIDERS**

Perfect for adding to any badge reel or slider on a lanyard. Multiple designs are available for holidays, sports, fashion, seasonal, awareness, and many others. These labels are pre-printed and can easily be added to many different products.

## A wide range of playful designs to meet any event or personality

- 38 fashionable & popular designs
- Available in round, square & diamond shapes
- Multiple label sizes

## **SPECIFICATIONS**

Minimum Order: 100 pieces

**Dimensions:** Available in 3/4" (19mm), 1" (25mm) and 1 ½" (38mm)