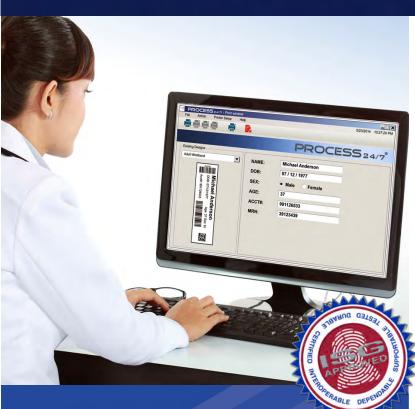

## Process 24/7 Admittance Administration

Downtime solution for patient registration and admission

Process 24/7 is an off-the-shelf Windows-based software solution for downtime patient admittance administration. The built-in Virtual Form Designer gives hospital techs the ability to quickly create the desired print formats for their patient wristbands and labels. Patient data is encrypted and is only accessible under administrators' password control, which can then be securely exported to the hospital's health information system via an Excel file. Process 24/7 supports all ISG<sup>™</sup>, Zebra and compatible printers by utilizing Direct Print Technology. No Windows drivers are required, while supporting labels, infant tags and armbands up to 12″ long.