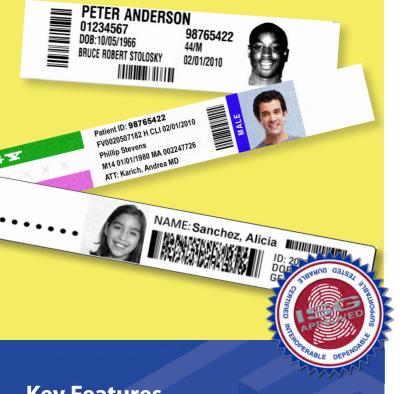

## Patient Photo Wristbands

Enhancing postitive patient identification with monochrome or color wristband photos

To enhance positive patient identification, some healthcare organizations want to capture the patient's photo and print it onto the patient's wristband.

Your local ISG dealer offers complete solutions for capturing the photo and printing the wristband. Black and white as well as color wristband printers are available. Our easy-to-use and seamless photo capture solution, called SmartFoto, allows you to implement without a major investment in money, IT time and training. There is virtually nothing to learn and you do not have to switch applications or purchase expensive middleware.