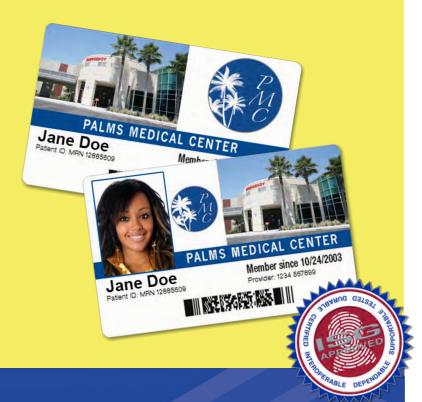

Automatic and immediate recalling of the correct patient record every time is easy. Scanning a patient's personalized ID card, a driver license or even an insurance card, automatically populates registration fields with their correct data.

Speed up the check-in process and reduce claim denials by securing accurate patient information. Increase patient satisfaction and privacy with fast, efficient check-ins. Cards personalized with photos help with accurate patient identification as well.