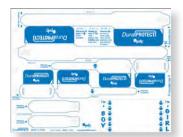

## **DuraProtect®Laser Wristband Versions**

| <b>Product Number</b> | Sheet Size | Label Size   | Sheets per<br>Box | Labels per<br>Sheet | Wristbands per Sheet |
|-----------------------|------------|--------------|-------------------|---------------------|----------------------|
| 9630-11-PDR           | 8.5" x 11" | 2.5" x 0.94" | 1,000             | 20                  | 1                    |
| 9631-11-PDR           | 8.5" x 11" | 2.5" x 0.97" | 1,000             | 20                  | 1                    |
| 9632-11-PDR           | 8.5" x 11" | 2.5" x 1"    | 1,000             | 20                  | 1                    |
| 9633-11-PDM           | 8.5" x 11" | N/A          | 500               | 1 set               | 4                    |

Drop-in products for all LaserBand 2 & LB2 part numbers also available.

Adult 9630-11-PDR

Adult 9631-11-PDR

Adult 9632-11-PDR

Mother / Father / Baby 9633-11-PDM