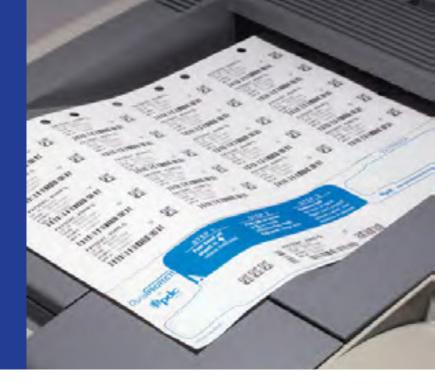

## **Key Features**

- Paper-free construction
- Laminate shield
- Exclusive peel-off design
- Soft synthetic material
- Drop-in replacement formats
- Lower cost

## **DuraProtect® Laser Wristbands**

Advancing patient safety through intelligent design & material science

Wristbands are used on every patient in your hospital. Ensure patient identification is not at risk with paper-based wristbands. The DuraProtect® line of laser wristbands surpasses wristbands of yesterday with technology and innovation. Engineered with advanced synthetic materials and intelligent design, DuraProtect delivers optimized performance, reliability, and ease-of-use. The innovative materials of DuraProtect laser wristbands help to protect your patient's identification and their unique print-and-peel design simplifies assembly.

## **DuraProtect®Laser Wristband Versions**

| <b>Product Number</b> | Sheet Size | Label Size   | Sheets per<br>Box | Labels per<br>Sheet | Wristbands per Sheet |
|-----------------------|------------|--------------|-------------------|---------------------|----------------------|
| 9630-11-PDR           | 8.5" x 11" | 2.5" x 0.94" | 1,000             | 20                  | 1                    |
| 9631-11-PDR           | 8.5" x 11" | 2.5" x 0.97" | 1,000             | 20                  | 1                    |
| 9632-11-PDR           | 8.5" x 11" | 2.5" x 1"    | 1,000             | 20                  | 1                    |
| 9633-11-PDM           | 8.5" x 11" | N/A          | 500               | 1 set               | 4                    |