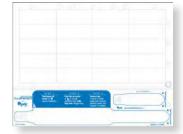

## **DuraProtect®Laser Wristband Versions**

| <b>Product Number</b> | Sheet Size | Label Size   | Sheets per<br>Box | Labels per<br>Sheet | Wristbands per Sheet |
|-----------------------|------------|--------------|-------------------|---------------------|----------------------|
| 9630-11-PDR           | 8.5" x 11" | 2.5" x 0.94" | 1,000             | 20                  | 1                    |
| 9631-11-PDR           | 8.5" x 11" | 2.5" x 0.97" | 1,000             | 20                  | 1                    |
| 9632-11-PDR           | 8.5" x 11" | 2.5" x 1"    | 1,000             | 20                  | 1                    |
| 9633-11-PDM           | 8.5" x 11" | N/A          | 500               | 1 set               | 4                    |

Drop-in products for all LaserBand 2 & LB2 part numbers also available.

Adult 9630-11-PDR

Adult 9631-11-PDR

Adult 9632-11-PDR

Mother / Father / Baby 9633-11-PDM