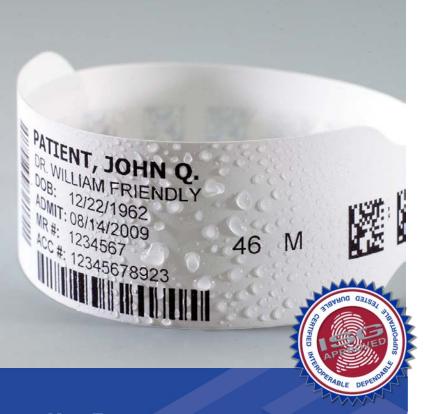

## **DuraProtect® Laser Wristbands**

Advancing patient safety through intelligent design & material science

Wristbands are used on every patient in your hospital. Ensure patient identification is not at risk with paper-based wristbands. The DuraProtect® line of laser wristbands surpasses wristbands of yesterday with technology and innovation. Engineered with advanced synthetic materials and intelligent design, DuraProtect delivers optimized performance, reliability, and ease-of-use. The innovative materials of DuraProtect laser wristbands help to protect your patient's identification and their unique print-and-peel design simplifies assembly.

- Highly durable construction
- Protects for reliable scanning
- Easy to assemble, easy to use
- Designed for patient comfort
- Simple to print and implement
- Supports hospital cost savings goals
- High performance and patient satsifaction
- Available in adult sizes and mother/father/ baby combinations