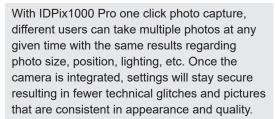

# Just one click will give anyone the perfect picture every time!

One Click Automation

IDPix1000 Pro software is unique because

it performs a number of automated functions

to guarantee a perfect picture every time with only one click. Other camera software solutions

to get the same results. With IDPix 1000 Pro,

you don't have to remember all those steps.

require users to click through a number of steps

IDPix1000 Professional camera software allows users to capture the best possible image every time they take a picture. With automatic cropping, shading adjustments and exposure features, a quality photo will result every time no matter who presses the button. It's really that easy!

#### **IDPix 1000 Pro Features**

- > One Click Photo Capture & Auto Cropping
- > Quickly Capture High Quality Photos
- > Cable Management
- > Ability to Integrate with Multiple Cameras & Software
- > Reliable, Consistent Performance
- > Streamlined Design & Function Controls
- > User Friendly Software Interface
- > Live Video Previews
- > One Click Capture or Manual Crop
- > Consistent Cropping Performance
- > Easy Setup with No Calibration Necessary
- > Auto White Balance, Auto Exposure
- > "Brady Bunch" Screen for Post Capture Shading Adjustments