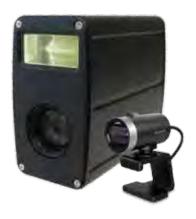

#### **Long Life Camera Solutions**

Avoid sinking money into digital cameras that quickly become outdated and have to be replaced due to a lack of manufacturer support. Choose from a selection of long life cycle cameras that are integrated with BadgePass, IDCentre, WebID and Mobile ID providing a more comprehensive camera capture solution. Choose from simple web cams to higher end AutoCam camera.

### **Camera Options**

Choose from a variety of long life cycle cameras designed to exclude the numerous buttons and knobs normally used to adjust settings and control functions. This simple design allows the camera to be integrated with IDPix 1000 Pro software and other identity software without the risk of settings being compromised by users. By protecting the settings, users are guaranteed a consistent, quality photo every time they take a picture with the simple click of one button.