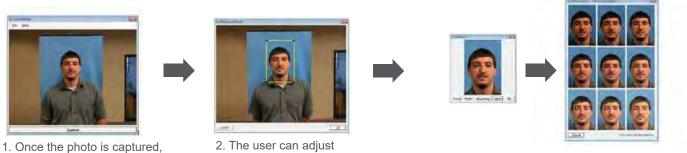

 Once the photo is captured, the user may choose to preview the photo. 2. The user can adjust manually crop the image using the cropping tool.

 Once the photo is cropped, they may also choose from a "Brady Bunch" selection of that photo with different brightness variations.