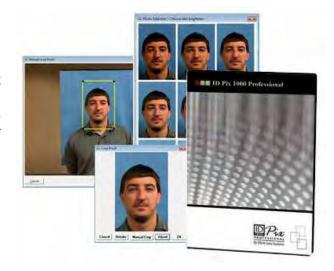

#### **Adjustment Options**

While IDPix 1000 Professional software provides a one click capture process that automatically captures the photo in seconds, it also provides the option for the user to make some minor adjustments if desired.

 Once the photo is captured, the user may choose to preview the photo. 2. The user can adjust manually crop the image using the cropping tool.

 Once the photo is cropped, they may also choose from a "Brady Bunch" selection of that photo with different brightness variations.