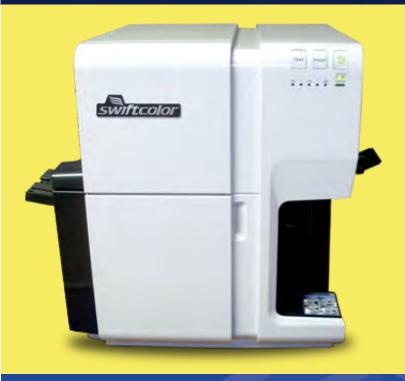

## SwiftColor™ SCC4000D Oversized Credential Printer

The Digital InkJet Color Printer for fast printing of oversized card materials, like ID cards, event passes, door hangers, parking tags and envelopes

The SwiftColor SCC4000D Oversized Credential printer, offered by the ISG, features single pass print-head technology and prints in beautiful 1200 dpi. It is highlighted by its blazing fast print speed, printing a 3.5" x 5.5" full color card in 2 seconds!