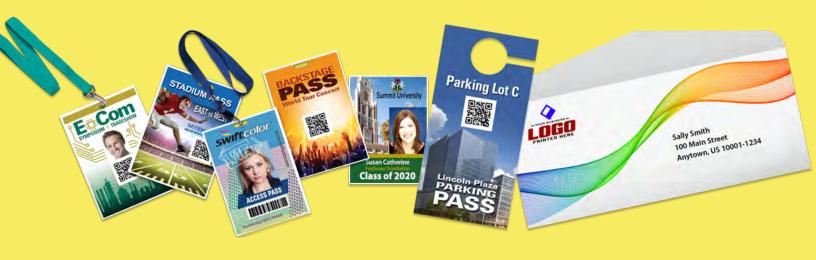

The SCC4000D is a perfect fit printing oversize badges for tradeshows, large events, concerts, music festivals, racing, golf, major sports and stadium special events, parking passes, door hangers, tradeshows, media credentials, college/university events, educational summits, seminars and more. In markets that require printing ondemand, high speed, and high quality - this is the perfect printer for you!