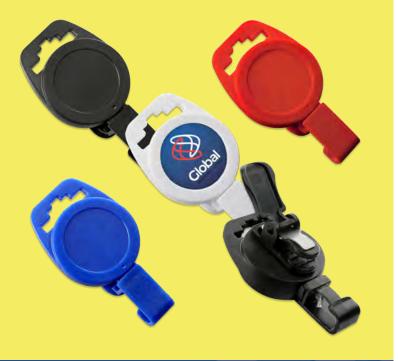

## **Non-Magnetic Badge Reels**

Finally, a Badge Reel for the Radiology Team

## **Key Features**

- Non-ferrous metal
- MRI safe
- Clothing friendly
- No-twist design
- 360° swivel
- Customizable

Designed specifically for healthcare, these MRI safe badge reels are the perfect ID Holders for any staff or team members that work with the Imaging department. Nurses, doctors and technicians won't have to worry about removing and reattaching their identification badges.

The reel is unaffected by magnets, making them perfect for use around MRI machines or other powerful magnets. It's no-twist design ensures that the credentials of the wearer are front-facing and visible at all times. The clamp will not snag on clothing as it does not have any teeth or grips.

A custom badge reel with your logo serves as a great way to increase your organization's brand recognition.