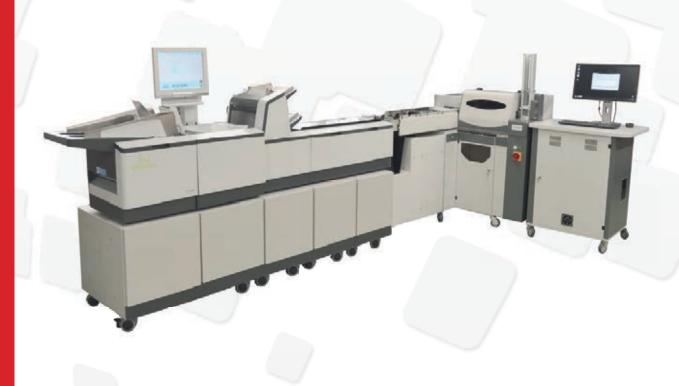

## THE EXCEPTIONAL VALUE FOR DIRECT CARD MAILING

The MS1000 card mailing system is a simple and affordable solution for entry-level stand-alone direct card mailing and fulfillment applications. It comes in a pre-packaged solution including reading station, card on carrier application, folding and envelope insertion.

Financial institutions and service bureaus can benefit of a compact and affordable solution for direct card mailing. Easy to operate, the MS1000 is a stand alone solution which comes with a pre-packaged software for easy installation and configuration offering a production speed up to 1000 cards per hour to fulfil the demanding needs of central issuance programs.

Financial cards, loyalty cards, healthcare cards and many others: the MS1000 can be configured to almost any application, capable of processing documents with up to four cards from two different hoppers from the tower feeder.

Once the cards and carriers have been securely matched, they are passed to the folding and insertion station. The unique folding system allows the carrier to be folded in C, V, or Z formats depending on the type of envelopes to be used.

The MS1000 is a highly durable system designed and build for performance, reliability and exceptional value.