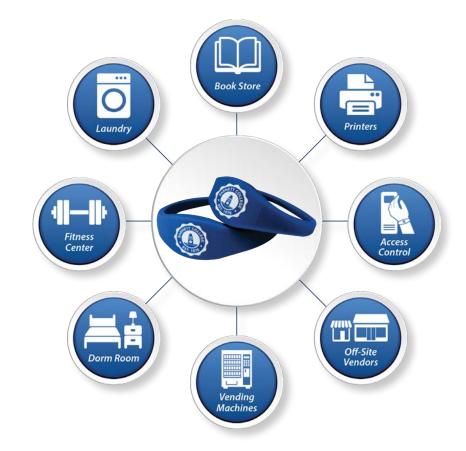

ISG™ Access Wristbands can be used to replace existing cards, supplement a "one card" program or be sold in campus bookstores as an alternative card option. These wristbands make access control and purchasing easier, decrease costs in lost or damaged cards, and increase your brand recognition among users.

## **Campus Convenience**