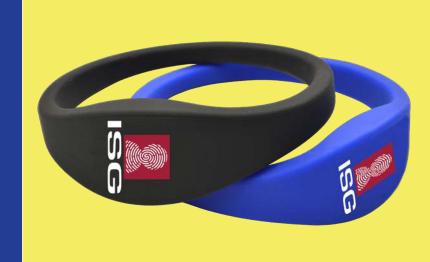

# **Key Features**

- 13.56 MHz MIFARE™ or 125 KHz Proximity technology
- 20 different color options
- Customizable with your own logo or brand
- Durable, waterproof silicone material
- Comfortable, flexible for daily use
- Multifunctional use for access, purchasing, vending and more

With options for either 13.56 MHz 1K MIFARE™ or standard passive 125 KHz proximity card technology, ISG™ Access Wristbands can be used with almost any existing access control system for the ultimate in comfort and convenience. Our access wristbands have a data retention lifespan for up to 10 years and a write endurance of 100,000 cycles.