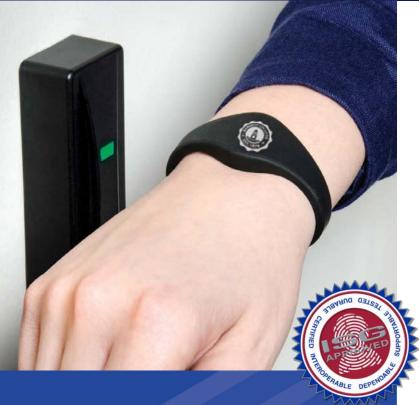

# ISG™ Access Wristbands

The convenience of a wristband with the applications of an access card

The ISG offers this contactless access control solution that is ideal for colleges, universities and other campus environments that combines multifaceted MIFARE™ and Proximity technologies with the convenience and flexibility of a silicone wristband.

With options for either 13.56 MHz 1K MIFARE™ or standard passive 125 KHz proximity card technology, ISG™ Access Wristbands can be used with almost any existing access control system for the ultimate in comfort and convenience. Our access wristbands have a data retention lifespan for up to 10 years and a write endurance of 100,000 cycles.